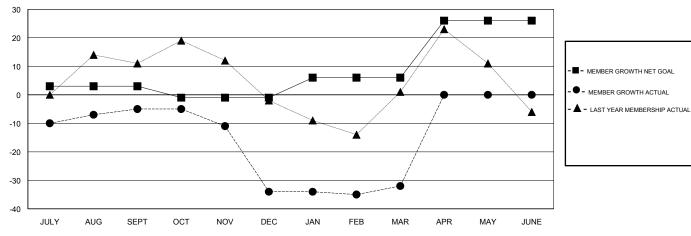

### GOALS AND ACTUAL MEMBERS CUMULATIVE

| DROPPED CLUBS: 0  DROPPED MEMBERS |     | 32 CLUBS OF 63 ADDED 1 OR MORE<br>NEW MEMBERS | GENDER DISTRIBUTION  MALE 720 (58.44%)  FEMALE 512 (41.56%)  Women Percentage Fiscal Year Goal: 40% |     |
|-----------------------------------|-----|-----------------------------------------------|-----------------------------------------------------------------------------------------------------|-----|
| DECEASED                          | 12  | CLICK HERE FOR CUMULATIVE MEMBERSHIP DATA     | TOTAL FAMILY UNIT MEMBERS                                                                           | 324 |
| CLUB CANCELLED                    | 0   |                                               |                                                                                                     | 400 |
| OTHER                             | 107 |                                               | FAMILY MEMBERS PAYING HALF  DUES                                                                    | 163 |
| TOTAL                             | 119 |                                               |                                                                                                     |     |