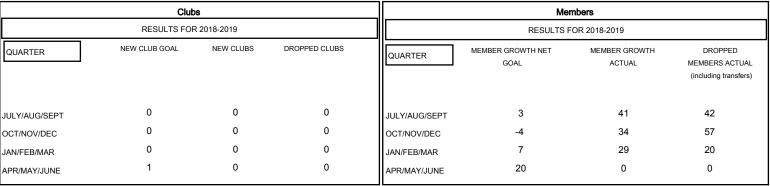

# MONTHLY MEMBERSHIP PROGRESS REPORT

### District 201Q4

Results as of: 03/31/2019

## GMT: ANN ELDRIDGE LOCATION AUSTRALIA GMT CA



## GOALS AND ACTUAL NEW CLUBS CUMULATIVE



### GOALS AND ACTUAL MEMBERS CUMULATIVE



| DROPPED CLUBS: 0  DROPPED MEMBERS |     | 32 CLUBS OF 63 ADDED 1 OR MORE<br>NEW MEMBERS | GENDER DISTRIBUTION  MALE 720 (58.44%)  FEMALE 512 (41.56%)  Women Percentage Fiscal Year Goal: 40% |     |
|-----------------------------------|-----|-----------------------------------------------|-----------------------------------------------------------------------------------------------------|-----|
| DECEASED                          | 12  | CLICK HERE FOR CUMULATIVE MEMBERSHIP DATA     | TOTAL FAMILY UNIT MEMBERS                                                                           | 324 |
| CLUB CANCELLED                    | 0   |                                               |